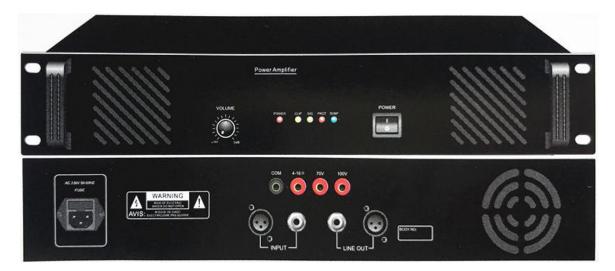

## **Description:**

This range of power amplifiers are designed for commercial and industrial public address applications.

Rack mount design in 2U height aluminium panel, rated power from 350W, 500W to 700W, which provide a wide selection to meet different sizes sound system needs.

Both XLR, RCA line inputs and XLR, RCA line outputs make it selectable for installer, balanced and unbalanced line output feed to another power amplifier and pre-amplifier as well as secures the signal transmission is less noise and longer distance.

70V, 100V and 4-16ohm speaker outputs are convenient for installation when selection different speaker matching. A master volume control is included.

Complete protection includes current limiter, short circuit, thermal protection circuits, over-load and distortion alarm. Indicators for power, signal, clip, protection and temperature.

#### Feature:

- Rack mount PA 100V-70V amplifier in 2U height aluminium panel.
- Industrial design for audio project, long term & stable use.
- Rated power from 350W, 500W to 700W.
- 70V-100V and 4-16Ω flexible speaker outputs.
- Isolated transformer for human safety operation.
- Balanced XLR type line input and unbalanced phone jack line input.
- Balanced XLR type line output feeds to another power amplifier, phone jack line output for pre-amplifier.
- Reliable protection of over heat, over load, clip & short circuit.
- LED indicators for power, signal, clip, protection and temperature.
- Built-in automatic temperature controlled fan cooling.
- Warranty of 3 years with CE certificate.