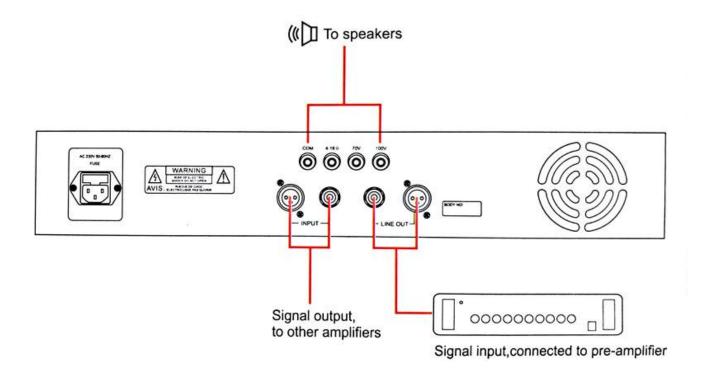

Both XLR, RCA line inputs and XLR, RCA line outputs make it selectable for installer, balanced and unbalanced line output feed to another power amplifier and pre-amplifier as well as secures the signal transmission is less noise and longer distance.

70V, 100V and 4-16ohm speaker outputs are convenient for installation when selection different speaker matching. A master volume control is included.

Complete protection includes current limiter, short circuit, thermal protection circuits, over-load and distortion alarm. Indicators for power, signal, clip, protection and temperature.

### **Rear Panel:**