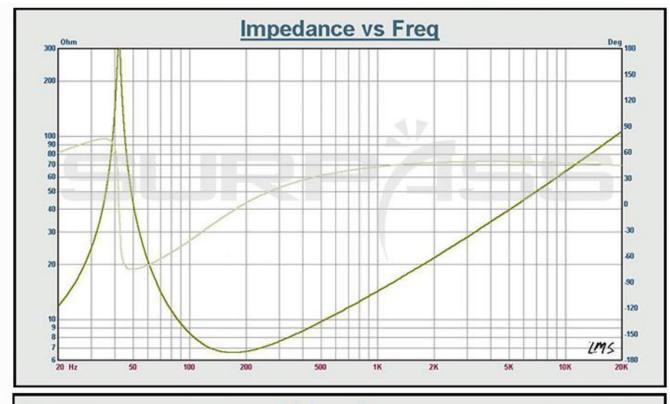

## **Specification:**

| Specification:                   |                               |
|----------------------------------|-------------------------------|
| Model                            | SML1510054                    |
| Description                      | 15-inch 100-core Bass Speaker |
| Installation aperture            | About 360mm                   |
| Outer diameter                   | About 393mm                   |
| Diagonal screw hole              | About 373mm                   |
| Height                           | About 179mm                   |
| Magnet                           | Aerospace magnet 220 magnet   |
| Voice Coil                       | 100 core flat wire winding    |
| Drum paper                       | Imported Taiwan paper basin   |
| Frame material                   | Cast aluminum frame           |
| Rated Impedance                  | 8 ohm                         |
| Minimum Impedance                | 6 ohm                         |
| Rated power                      | 600 Watts                     |
| Maximum power                    | 1200 Watts                    |
| Sensitivity                      | 98 dB (1W/1m)                 |
| Frequency range                  | 42-2.3K Hz                    |
| DC impedance                     | 5.5 ohm                       |
| Resonant frequency               | 42Hz                          |
| Electrical Quality Factor Number | 0.35                          |
| Mechanical Quality Factor Value  | 22.5                          |
| Total Quality Factor Number      | 0.34                          |
| Effective Volume                 | 161 liters                    |
| Vibration Area                   | 886 cm <sup>2</sup>           |
| Magnetic Force                   | 19.9 Txm                      |
| Effective Mobile Quality         | 197g                          |
| Place of Origin                  | Guangzhou, China              |
| Net Weight                       | About 11.8KG                  |
|                                  |                               |

## Good products should talk with data