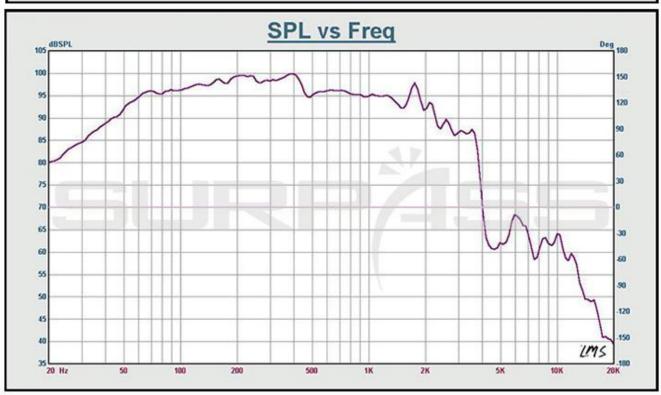

## **Specification:**

| Specification:                   |                               |
|----------------------------------|-------------------------------|
| Model                            | SML1510054                    |
| Description                      | 15-inch 100-core Bass Speaker |
| Installation aperture            | About 360mm                   |
| Outer diameter                   | About 393mm                   |
| Diagonal screw hole              | About 373mm                   |
| Height                           | About 179mm                   |
| Magnet                           | Aerospace magnet 220 magnet   |
| Voice Coil                       | 100 core flat wire winding    |
| Drum paper                       | Imported Taiwan paper basin   |
| Frame material                   | Cast aluminum frame           |
| Rated Impedance                  | 8 ohm                         |
| Minimum Impedance                | 6 ohm                         |
| Rated power                      | 600 Watts                     |
| Maximum power                    | 1200 Watts                    |
| Sensitivity                      | 98 dB (1W/1m)                 |
| Frequency range                  | 42-2.3K Hz                    |
| DC impedance                     | 5.5 ohm                       |
| Resonant frequency               | 42Hz                          |
| Electrical Quality Factor Number | 0.35                          |
| Mechanical Quality Factor Value  | 22.5                          |
| Total Quality Factor Number      | 0.34                          |
| Effective Volume                 | 161 liters                    |
| Vibration Area                   | 886 cm <sup>2</sup>           |
| Magnetic Force                   | 19.9 Txm                      |
| Effective Mobile Quality         | 197g                          |
| Place of Origin                  | Guangzhou, China              |
| Net Weight                       | About 11.8KG                  |
|                                  |                               |

## Good products should talk with data