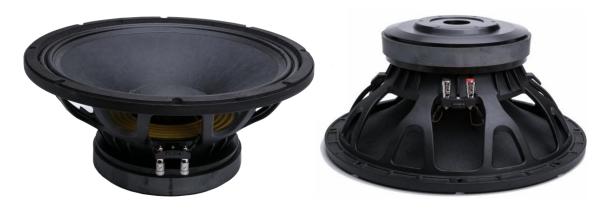

## 15-inch 100-core Bass Speaker SML1510054

## **Specification:**

| Specification:                   |                               |
|----------------------------------|-------------------------------|
| Model                            | SML1510054                    |
| Description                      | 15-inch 100-core Bass Speaker |
| Installation aperture            | About 360mm                   |
| Outer diameter                   | About 393mm                   |
| Diagonal screw hole              | About 373mm                   |
| Height                           | About 179mm                   |
| Magnet                           | Aerospace magnet 220 magnet   |
| Voice Coil                       | 100 core flat wire winding    |
| Drum paper                       | Imported Taiwan paper basin   |
| Frame material                   | Cast aluminum frame           |
| Rated Impedance                  | 8 ohm                         |
| Minimum Impedance                | 6 ohm                         |
| Rated power                      | 600 Watts                     |
| Maximum power                    | 1200 Watts                    |
| Sensitivity                      | 98 dB (1W/1m)                 |
| Frequency range                  | 42-2.3K Hz                    |
| DC impedance                     | 5.5 ohm                       |
| Resonant frequency               | 42Hz                          |
| Electrical Quality Factor Number | 0.35                          |
| Mechanical Quality Factor Value  | 22.5                          |
| Total Quality Factor Number      | 0.34                          |
| Effective Volume                 | 161 liters                    |
| Vibration Area                   | 886 cm <sup>2</sup>           |
| Magnetic Force                   | 19.9 Txm                      |
| Effective Mobile Quality         | 197g                          |
| Place of Origin                  | Guangzhou, China              |
| Net Weight                       | About 11.8KG                  |
|                                  |                               |