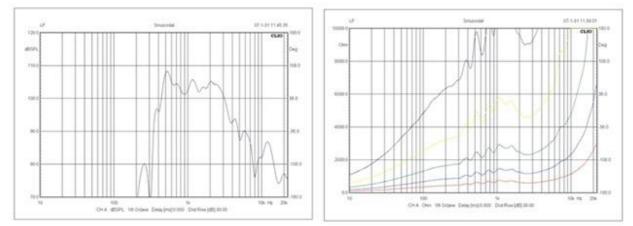

t         | 100V or 70V                                               |
| Frequency Response | 400-5KHz                                                  |
| SPL(@1W/m)         | 105dB                                                     |
| IP Rate            | IP66                                                      |
| Connector          | By speaker cable tail                                     |
| Dimension          | 232(W)×222(D)×162(H)mm                                    |
| Net Weight         | 1.4kg                                                     |
| Material           | ABS enclosure and stainless metal bracket in white        |
| Mounting Way       | Quick installation by supplied stainless mounting bracket |

## **Dimension:**







# Frequency Response & SPL Diagrams: