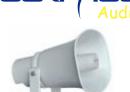

# Outdoor Horn Speaker 15W 100V SP-H15P

## Feature:

- Commercial PA system paging horn speaker with transformer.
- Ideal for outdoor paging and speech use in school, office, hotel and airport.
- Economy rang weatherproof horn speaker.
- Outdoor paging horn speaker for outdoor paging system.
- Superior long distance human speech clear and loud delivery.
- Rated power 15W at 100V, 7.5W at 70V.
- Waterproof level of IP66.
- Line input 100V or 70V by cable tail.
- IP66 waterproof and dust proof level.
- ABS enclosure and stainless metal bracket in white.
- Quick installation by supplied stainless mounting bracket.

#### Specification:

| Model              | SP-H15P                                                   |
|--------------------|-----------------------------------------------------------|
| Description        | Outdoor Horn Speaker                                      |
| Rated Power Output | 15W                                                       |
| Line Input         | 100V or 70V                                               |
| Frequency Response | 400-5KHz                                                  |
| SPL(@1W/m)         | 105dB                                                     |
| IP Rate            | IP66                                                      |
| Connector          | By speaker cable tail                                     |
| Dimension          | 232(W)×222(D)×162(H)mm                                    |
| Net Weight         | 1.4kg                                                     |
| Material           | ABS enclosure and stainless metal bracket in white        |
| Mounting Way       | Quick installation by supplied stainless mounting bracket |