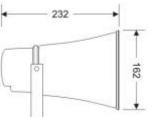

#### Specification:

| Model              | SP-H15P                                                   |
|--------------------|-----------------------------------------------------------|
| Description        | Outdoor Horn Speaker                                      |
| Rated Power Output | 15W                                                       |
| Line Input         | 100V or 70V                                               |
| Frequency Response | 400-5KHz                                                  |
| SPL(@1W/m)         | 105dB                                                     |
| IP Rate            | IP66                                                      |
| Connector          | By speaker cable tail                                     |
| Dimension          | 232(W)×222(D)×162(H)mm                                    |
| Net Weight         | 1.4kg                                                     |
| Material           | ABS enclosure and stainless metal bracket in white        |
| Mounting Way       | Quick installation by supplied stainless mounting bracket |

## **Dimension:**