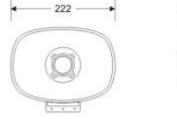

#### Specification:

| Model              | SP-H15P                                                   |
|--------------------|-----------------------------------------------------------|
| Description        | Outdoor Horn Speaker                                      |
| Rated Power Output | 15W                                                       |
| Line Input         | 100V or 70V                                               |
| Frequency Response | 400-5KHz                                                  |
| SPL(@1W/m)         | 105dB                                                     |
| IP Rate            | IP66                                                      |
| Connector          | By speaker cable tail                                     |
| Dimension          | 232(W)×222(D)×162(H)mm                                    |
| Net Weight         | 1.4kg                                                     |
| Material           | ABS enclosure and stainless metal bracket in white        |
| Mounting Way       | Quick installation by supplied stainless mounting bracket |

## **Dimension:**