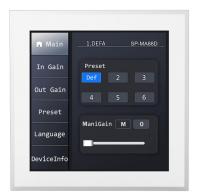

## **Features:**

Total volume adjustment, volume adjustment of each volume input and output, archive recall function (86 boxes)

Matched with Model: SP-MA88, SP-MA88D, SP-MA88C, SP-MA160C only

## **Specifications:**

1. Operating system: IPS capacitive touch screen, no operating system, running when power on, 485 interface, FPGA pure hardware display and control screen, driver

2. Size: 4 inches

3. Resolution: 480\*480,

4. Color: 64K color, 16-bit RGB

5. Voltage: 9-18V

6. Communication interface: RS485

7. Effective display size of the screen: length \* width = 71.9 \* 70.2mm

8. Product size: length \* width \* height = 90.7\*90.7\*27.9m